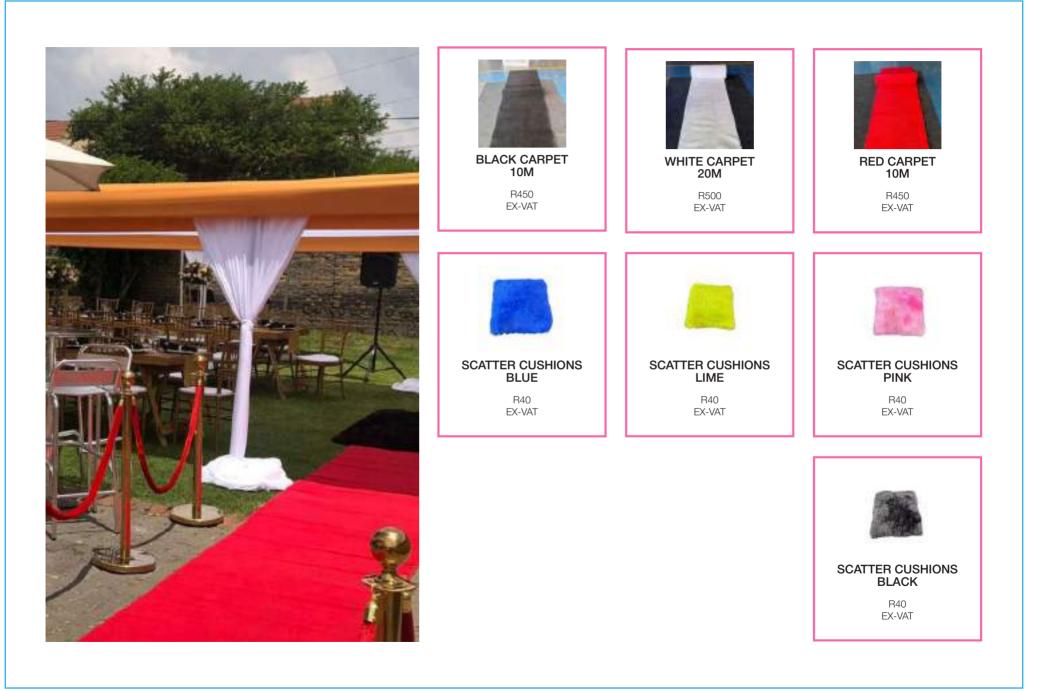

# ACCESSORIES, TENTS & DRAPING

"Under the shelter of a tent, even the gentle drip of rain becomes a lullaby, turning every moment into a cozy escape."