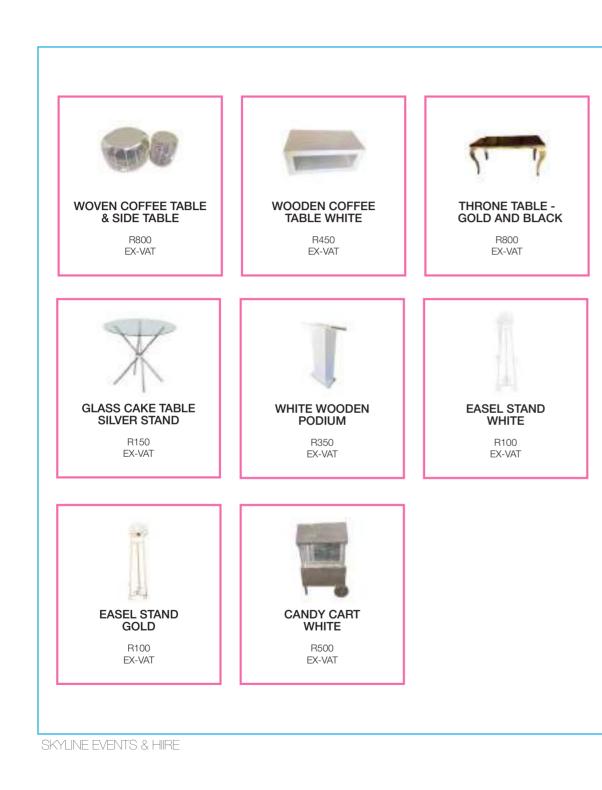

#### FURNITURE

At Skyline Events & Hire, our Furniture Collection combines comfort, style, and craftsmanship to elevate any room. Whether you're selecting a cozy couch, elegant dining chairs, or a statement table, each piece is designed to create a space that's both beautiful and functional.

- 1. Couches: Relax in style with our range of comfortable and chic couches.
- 2. Dining Chairs: Add sophistication to your dining area with chairs that blend comfort and modern design.
- 3. Tables: From sleek dining tables to functional coffee tables, find the perfect centerpiece for your space.