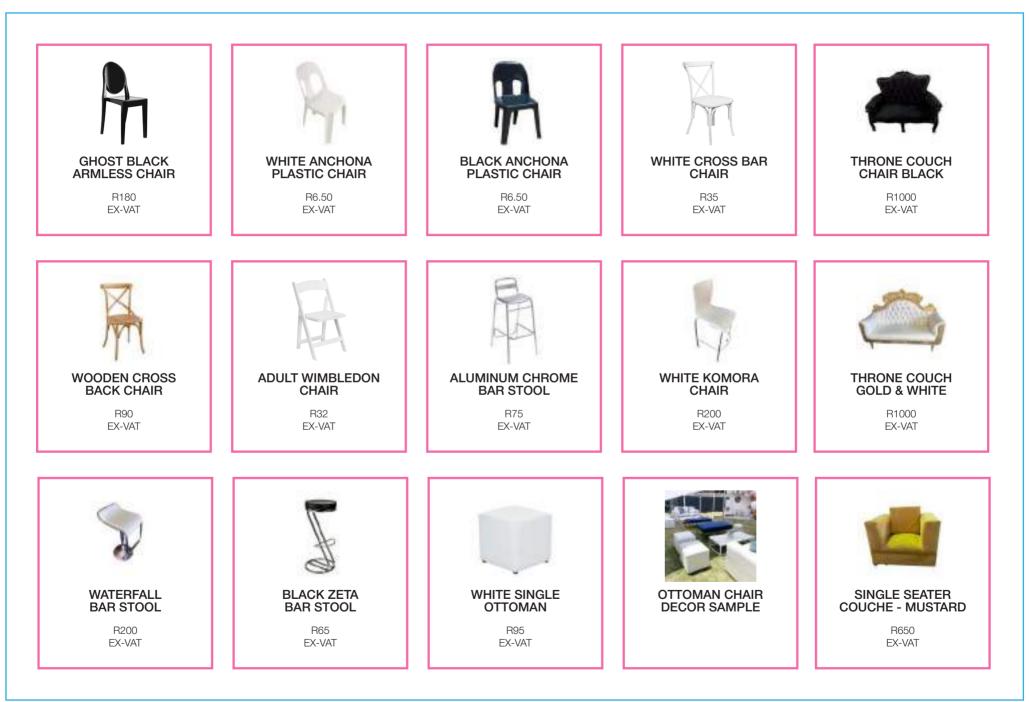

#### FURNITURE

At Skyline Events & Hire, our Furniture Collection combines comfort, style, and craftsmanship to elevate any room. Whether you're selecting a cozy couch, elegant dining chairs, or a statement table, each piece is designed to create a space that's both beautiful and functional.

- 1. Couches: Relax in style with our range of comfortable and chic couches.
- 2. Dining Chairs: Add sophistication to your dining area with chairs that blend comfort and modern design.
- 3. Tables: From sleek dining tables to functional coffee tables, find the perfect centerpiece for your space.