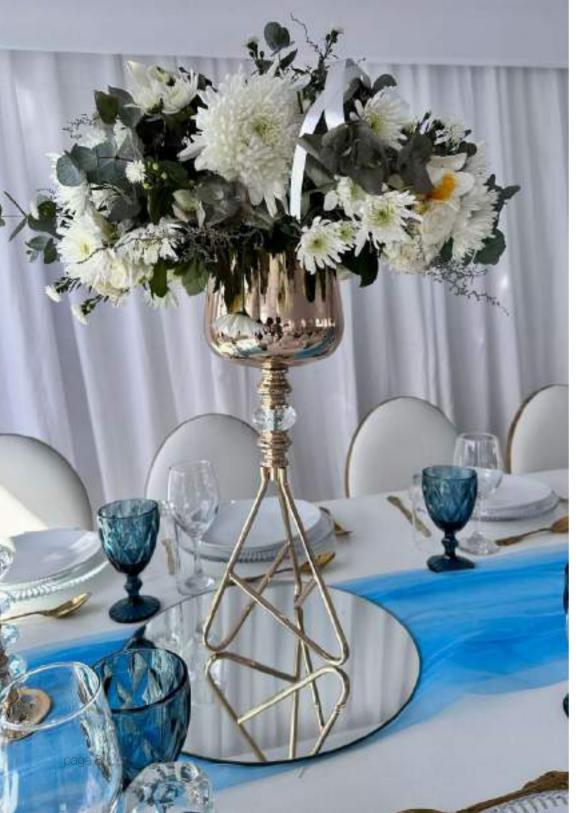

## GLASSWARE

At Skyline Events & Hire, this Glassware Collection is designed to bring elegance and sophistication to any occasion. Each piece enhances the experience, ensuring that every sip becomes a memorable moment.