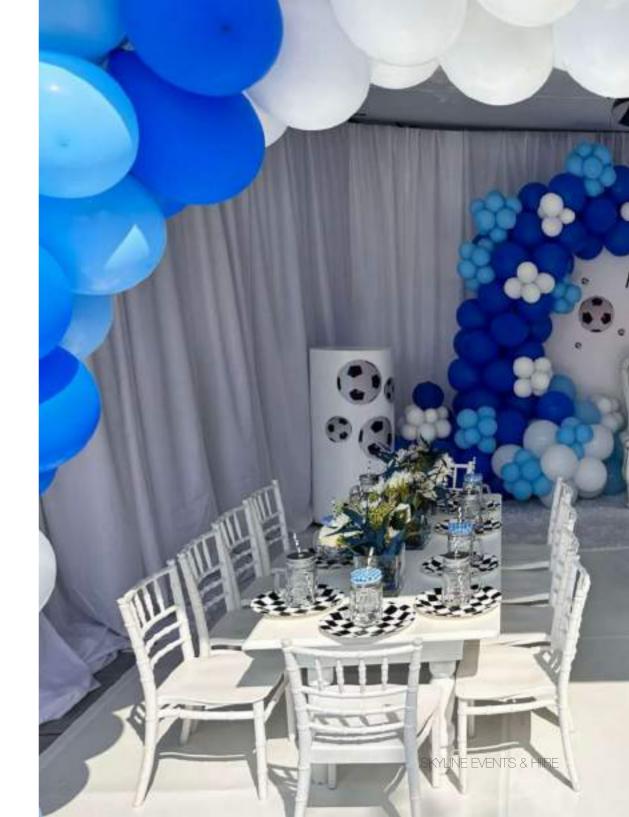

#### FURNITURE

At Skyline Events & Hire, our Furniture Collection combines comfort, style, and craftsmanship to elevate any room. Whether you're selecting a cozy couch, elegant dining chairs, or a statement table, each piece is designed to create a space that's both beautiful and functional.

- 1. Couches: Relax in style with our range of comfortable and chic couches.
- 2. Dining Chairs: Add sophistication to your dining area with chairs that blend comfort and modern design.
- 3. Tables: From sleek dining tables to functional coffee tables, find the perfect centerpiece for your space.