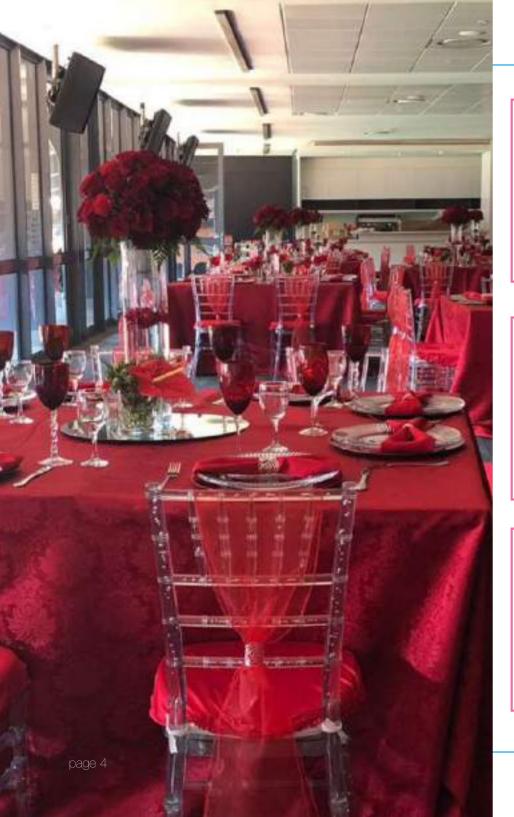

#### **CROCKERY, TABLEWEAR & UNDERPLATES**

At Skyline Events & Hire, our Tableware Collection brings elegance and refinement to every meal. Whether you're choosing exquisite crockery, stylish tableware, or sophisticated underplates, each piece is designed to make your dining experience truly memorable.

- 1. Crockery: Crafted for both style and durability, our plates and bowls enhance every course with timeless appeal.
- 2. Tableware: Complete your table with our chic cutlery and serving pieces, designed for both everyday use and special occasions.
- **3. Underplates:** Add a touch of luxury to your setting with our elegant underplates, perfect for formal dinners or elevating casual dining.

Transform any meal into a special occasion with the timeless beauty

SKYLINE EVENTS & HIRE

|                     |                   |                  | 88              | 0                  |
|---------------------|-------------------|------------------|-----------------|--------------------|
| CONTINENTAL DESSERT | CONTINENTAL SUGAR | ASHTRAY - ROYAL  | ROYAL PORCELAIN | CONTINENTAL CRUET  |
| BOWLS SMALL         | BOWL              | PORCELAIN        | CRUET SET       | SET                |
| R3.50               | R7                | R4.50            | R6.50           | R5.50              |
| EX-VAT              | EX-VAT            | EX-VAT           | EX-VAT          | EX-VAT             |
|                     |                   |                  |                 |                    |
| BREAD BASKET        | BREAD BASKET      | BREAD BASKET     | WHITE SOUP      | TRIANGLE SALAD     |
| SILVER              | BAMBOO DOG LARGE  | GOLD ROUND       | BOWL            | BOWL WHITE         |
| R15                 | R25               | R25              | R12             | R35                |
| EX-VAT              | EX-VAT            | EX-VAT           | EX-VAT          | EX-VAT             |
|                     |                   |                  |                 |                    |
| SALAD BOWL WHITE    | GOLD SPLASH       | ROSE GOLD SPLASH | SILVER SPLASH   | GLASS STRIPED EDGE |
| SQUARE 24CM         | UNDER PLATE       | UNDER PLATE      | UNDER PLATE     | UNDER PLATE        |
| R35                 | R12               | R12              | R12             | R35                |
| EX-VAT              | EX-VAT            | EX-VAT           | EX-VAT          | EX-VAT             |