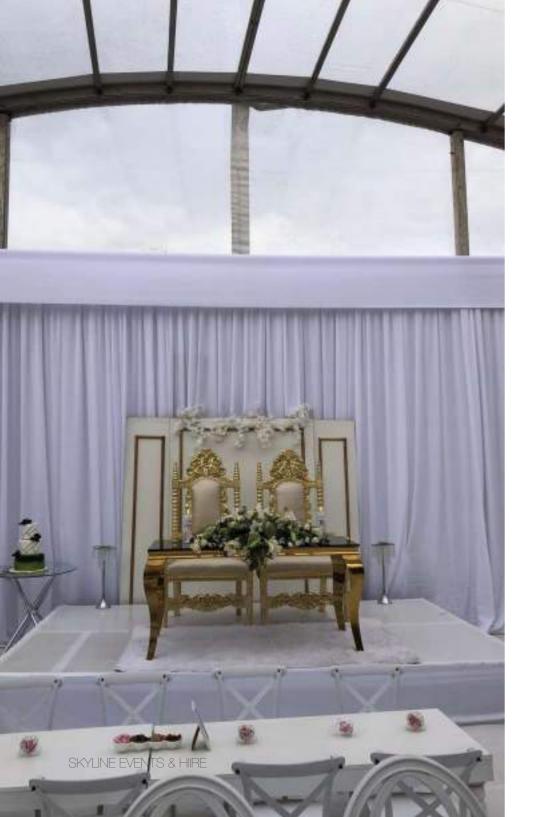

#### FURNITURE

At Skyline Events & Hire, our Furniture Collection combines comfort, style, and craftsmanship to elevate any room. Whether you're selecting a cozy couch, elegant dining chairs, or a statement table, each piece is designed to create a space that's both beautiful and functional.

- 1. Couches: Relax in style with our range of comfortable and chic couches.
- 2. Dining Chairs: Add sophistication to your dining area with chairs that blend comfort and modern design.
- 3. Tables: From sleek dining tables to functional coffee tables, find the perfect centerpiece for your space.