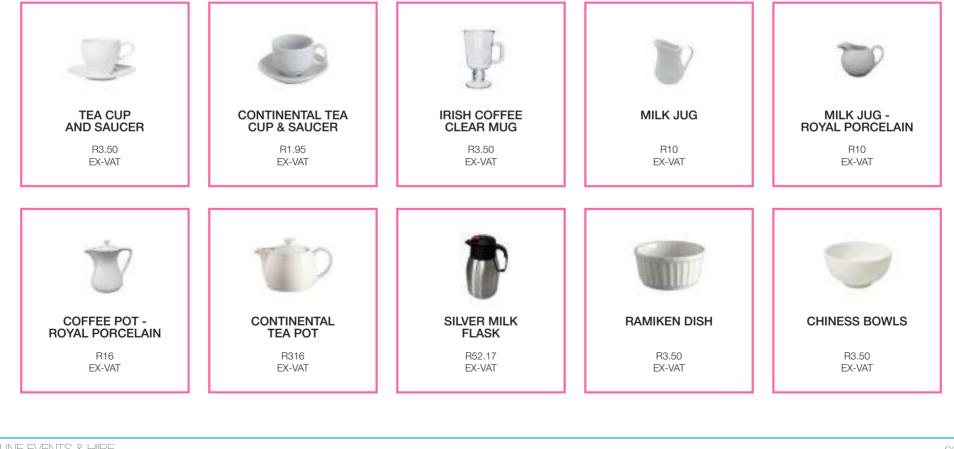

#### **CROCKERY, TABLEWEAR & UNDERPLATES**

At Skyline Events & Hire, our Tableware Collection brings elegance and refinement to every meal. Whether you're choosing exquisite crockery, stylish tableware, or sophisticated underplates, each piece is designed to make your dining experience truly memorable.

- 1. Crockery: Crafted for both style and durability, our plates and bowls enhance every course with timeless appeal.
- 2. Tableware: Complete your table with our chic cutlery and serving pieces, designed for both everyday use and special occasions.
- **3. Underplates:** Add a touch of luxury to your setting with our elegant underplates, perfect for formal dinners or elevating casual dining.