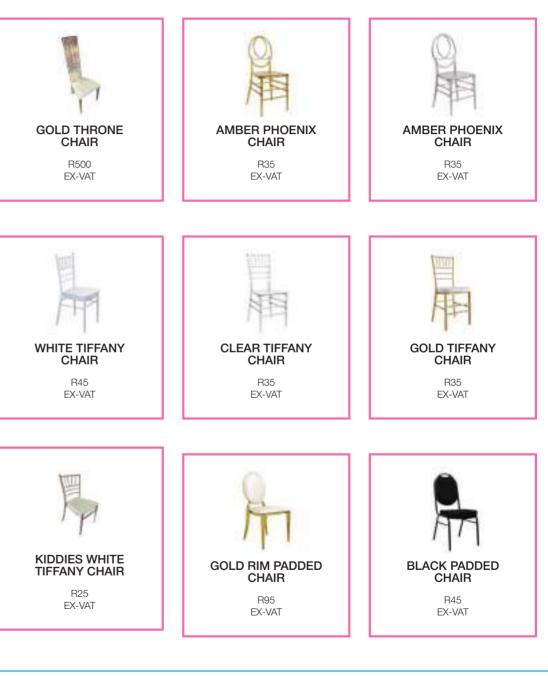

#### FURNITURE

At Skyline Events & Hire, our Furniture Collection combines comfort, style, and craftsmanship to elevate any room. Whether you're selecting a cozy couch, elegant dining chairs, or a statement table, each piece is designed to create a space that's both beautiful and functional.

- 1. Couches: Relax in style with our range of comfortable and chic couches.
- 2. Dining Chairs: Add sophistication to your dining area with chairs that blend comfort and modern design.
- 3. Tables: From sleek dining tables to functional coffee tables, find the perfect centerpiece for your space.