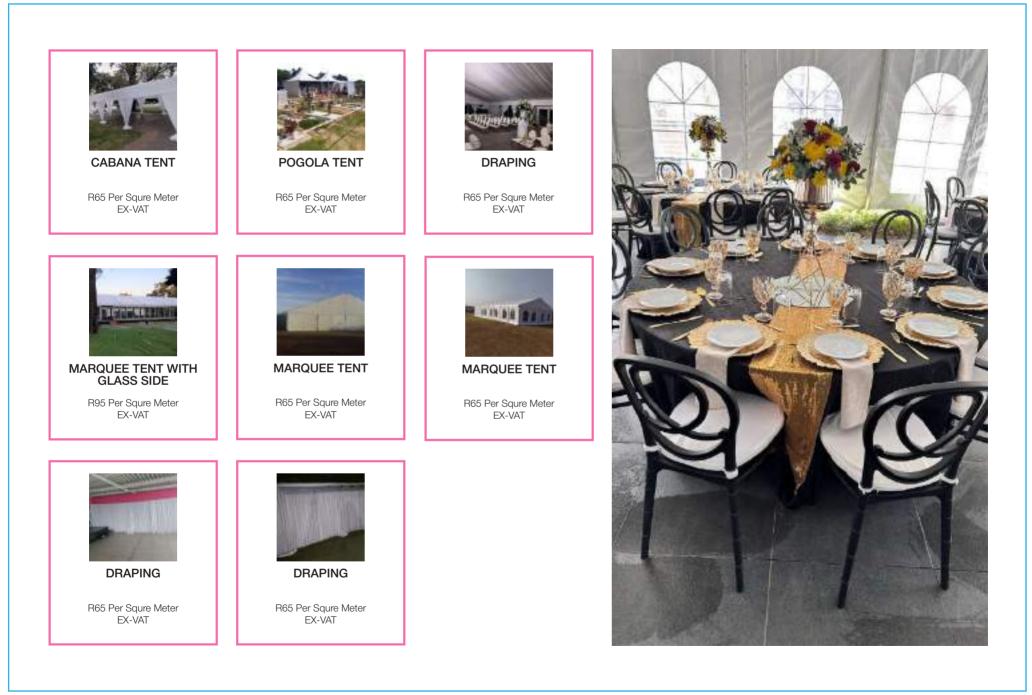

# ACCESSORIES, TENTS & DRAPING

"Under the shelter of a tent, even the gentle drip of rain becomes a lullaby, turning every moment into a cozy escape."