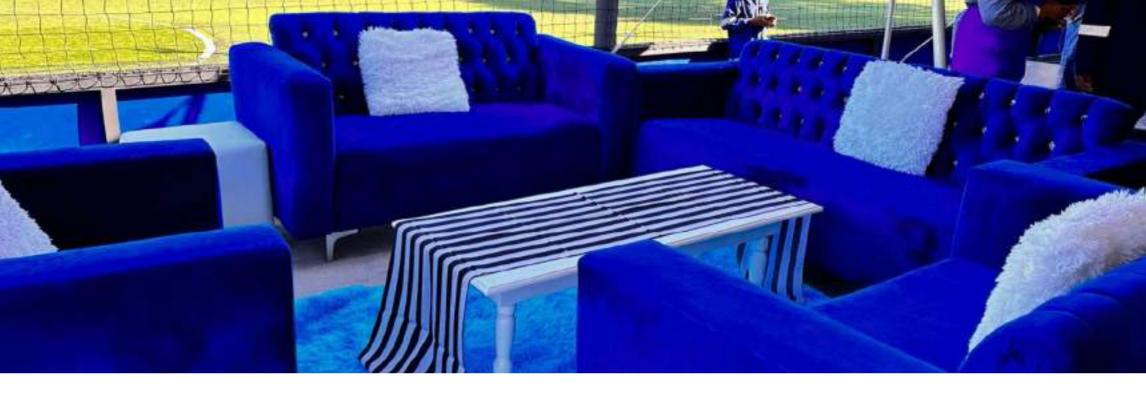

#### FURNITURE

At Skyline Events & Hire, our Furniture Collection combines comfort, style, and craftsmanship to elevate any room. Whether you're selecting a cozy couch, elegant dining chairs, or a statement table, each piece is designed to create a space that's both beautiful and functional.

- 1. Couches: Relax in style with our range of comfortable and chic couches.
- 2. Dining Chairs: Add sophistication to your dining area with chairs that blend comfort and modern design.
- 3. Tables: From sleek dining tables to functional coffee tables, find the perfect centerpiece for your space.